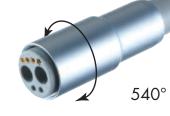

## **SWIVELLING**

Straight silicone hoses with 540° (270° clockwise, 270° anti-clockwise) swivelling connection for pneumatic instruments and electric micromotors.

The silicone sheath can be easily and safely cleaned with any commercial cleansers. Inner tubings meet the main food regulations and are designed in order to get the best performance of the connected instrument.

Additionally, on special request, the inner waterline tubing can be extruded with an antimicrobial additive which prevents proliferation of bacteria on the inner surface.

Silicone hose with 4-hole connection