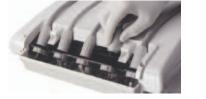

## MULTI-FUNCTION

Range of straight silicone hoses with special Multi-function connection on Unit side.

This special connection permits to manufacture dental units with easily detachable hoses.

Four pneumatic ways and up to eleven electric ways are available on each Multi-function connection.

Multi-function hoses are only available in grey colour.

Multifunction silicone hoses are now available with special connectors suitable for use with KaVo, Anthos, Stern Weber, Castellini dental Units.

VARIOUS VERSIONS FOR SUPPLY OF OVER 1.5 DENTAL INSTRUMENTS ARE AVAILABLE.

Complete Multi-function silicone hose

Female Multi-function connector