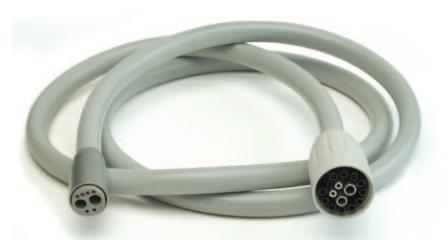

## MULTI-FUNCTION

Range of straight silicone hoses with special Multi-function connection on Unit side.

This special connection permits to manufacture dental units with easily detachable hoses.

Four pneumatic ways and up to eleven electric ways are available on each Multi-function connection.

Multi-function hoses are only available in grey colour.

Multifunction silicone hoses are now available with special connectors suitable for use with KaVo, Anthos, Stern Weber, Castellini dental Units.

VARIOUS VERSIONS FOR SUPPLY OF OVER 1.5 DENTAL INSTRUMENTS ARE AVAILABLE.

Complete Multi-function silicone hose

Female Multi-function connector