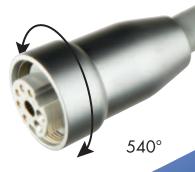

## **SWIVELLING**

Straight silicone hoses with 540° (270° clockwise, 270° anti-clockwise) swivelling connection for pneumatic instruments and electric micromotors.

The silicone sheath can be easily and safely cleaned with any commercial cleansers. Inner tubings meet the main food regulations and are designed in order to get the best performance of the connected instrument.