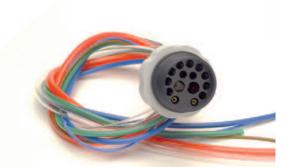

Complete Multi-function silicone hose

Female Multi-function connector

www.teknedental.com • info@ teknedental.com

The Multi-function coupling system allows easy and fast replacement of instruments' hoses on both the dentist's and assistant's modules.