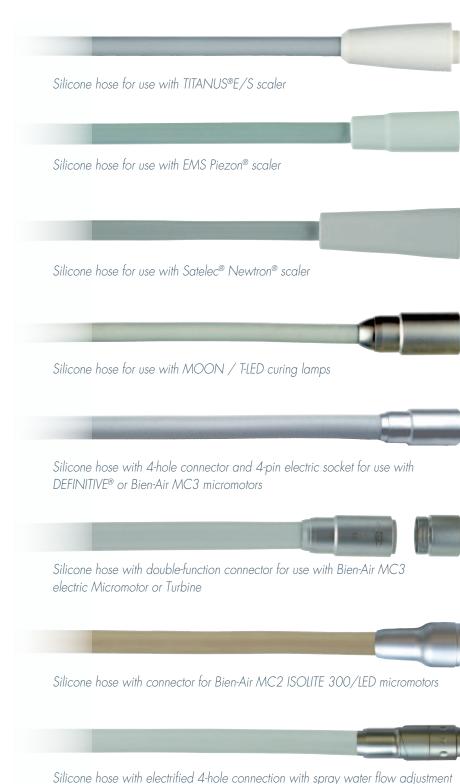

## ELECTRIC

Silicone hose with spray water flow adjustment

for KaVo KL700 / KL701 micromotors

Different types of metal nuts are available on special request

Silicone hose with connector for use with DEFINITIVE®LED or Bien-Air MC3 LK/LED micromotors

Silicone hose with connector for Bien-Air MC2 ISOLITE 300/LED micromotors

Silicone hose with connector for NUCLEUS®LED micromotors