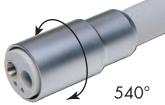

## **SWIVELLING**

Straight silicone hoses with 540° (270° clockwise, 270° anti-clockwise) swivelling connection for pneumatic instruments and electric micromotors.

The silicone sheath can be easily and safely cleaned with any commercial cleansers. Inner tubings meet the main food regulations and are designed in order to get the best performance of the connected instrument.

Additionally, on special request, the inner waterline tubing can be extruded with an antimicrobial additive which prevents proliferation of bacteria on the inner surface.

Silicone hose with 4-hole connection