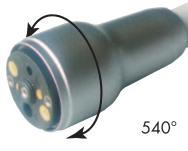

## **SWIVELLING**

Straight silicone hoses with 540° (270° clockwise, 270° anti-clockwise) swivelling connection for pneumatic instruments and electric micromotors.

The silicone sheath can be easily and safely cleaned with any commercial cleansers. Inner tubings meet the main food regulations and are designed in order to get the best performance of the connected instrument.

Additionally, on special request, the inner waterline tubing can be extruded with an antimicrobial additive which prevents proliferation of bacteria on the inner surface.

Silicone hose with 4-hole connection