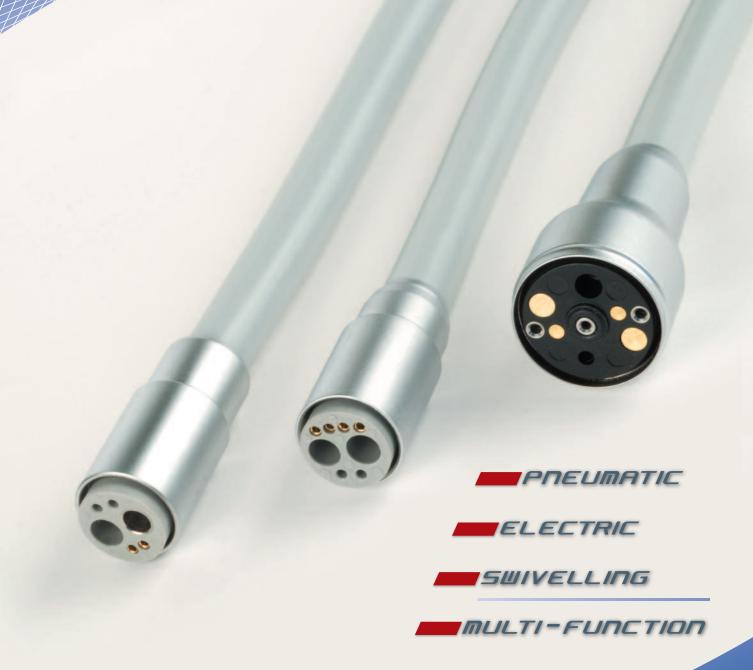

## MULTI-FUNCTION

Range of straight silicone hoses with special Multi-function connection on Unit side.

This special connection permits to manufacture dental units with easily detachable hoses.

Four pneumatic ways and up to eleven electric ways are available on each Multi-function connection.

Multi-function hoses are only available in grey colour.

Multifunction silicone hoses are now available with special connectors suitable for use with KaVo, Anthos, Stern Weber, Castellini dental Units.

VARIOUS VERSIONS FOR SUPPLY OF OVER 1.5 DENTAL INSTRUMENTS ARE AVAILABLE.

Complete Multi-function silicone hose

Female Multi-function connector